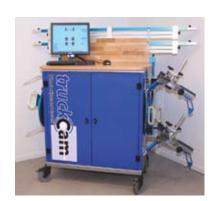

## **TruckCam Camera Wheel Alignment Professional System**

TC-2004

The digital TruckCam Camera Wheel Alignment Systems are the most advanced systems on the world market. With the integrated gyro and inclinometers, precise and accurate measurements are guaranteed. The systems can be used for measuring all wheel angles on commercial (heavy duty) vehicles, such as agricultural vehicles, buses, mobile cranes, trucks, trailers and vans. The computer program guides the user through the measuring process and prints out exact measuring reports before and after alignment.

## TruckCam Camera Wheel Alignment Professional System, TC-2004:

|      | <b>5</b>                                      | •              |     |  |
|------|-----------------------------------------------|----------------|-----|--|
| ITEM | PRODUCT                                       | PRODUCT NUMBER | QTY |  |
| 1.   | Camera Sensor                                 | TC-256         | 2   |  |
| 2.   | Wireless Server                               | TC-305         | 1   |  |
| 3.   | Charging Cradle                               | TC-395         | 1   |  |
| 4.   | Reflective Target FL                          | TC-216-10      | 1   |  |
| 5.   | Reflective Target FR                          | TC-216-20      | 1   |  |
| 6.   | Reflective Target RL                          | TC-216-30      | 1   |  |
| 7.   | Reflective Target RR                          | TC-216-40      | 1   |  |
| 8.   | Cabinet for System Parts                      | TC-504         | 1   |  |
| 9.   | Frame Gauge with Hangers L=320 and L=620      | TC-102         | 2   |  |
| 10.  | Low Friction Plate                            | TC-152         | 2   |  |
| _11. | Wheel Adapter 12" - 24"                       | TC-150         | 2   |  |
| 12.  | King Pin and Tow Bar Adapter Kit              | TC-410         | 1   |  |
| 13.  | Inclinometer Kit                              | TC-2010        | 1   |  |
| 14.  | Wheel Alignment Software                      | TC-700-V.2.0.0 | 1   |  |
| 15.  | USB Cable 1.8m                                | TC-361         | 1   |  |
| 16.  | User Manual for Camera Wheel Alignment System | 19100          | 1   |  |