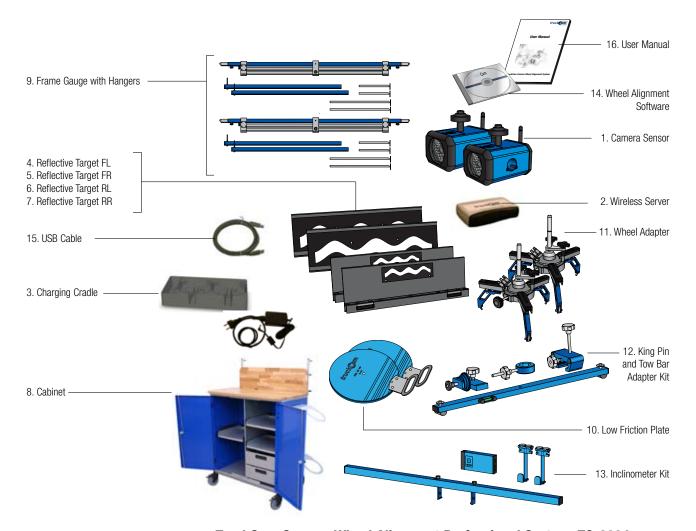

## TruckCam Camera Wheel Alignment Professional System, TC-2004:

|      | <b>5</b>                                      | •              |     |  |
|------|-----------------------------------------------|----------------|-----|--|
| ITEM | PRODUCT                                       | PRODUCT NUMBER | QTY |  |
| 1.   | Camera Sensor                                 | TC-256         | 2   |  |
| 2.   | Wireless Server                               | TC-305         | 1   |  |
| 3.   | Charging Cradle                               | TC-395         | 1   |  |
| 4.   | Reflective Target FL                          | TC-216-10      | 1   |  |
| 5.   | Reflective Target FR                          | TC-216-20      | 1   |  |
| 6.   | Reflective Target RL                          | TC-216-30      | 1   |  |
| 7.   | Reflective Target RR                          | TC-216-40      | 1   |  |
| 8.   | Cabinet for System Parts                      | TC-504         | 1   |  |
| 9.   | Frame Gauge with Hangers L=320 and L=620      | TC-102         | 2   |  |
| 10.  | Low Friction Plate                            | TC-152         | 2   |  |
| _11. | Wheel Adapter 12" - 24"                       | TC-150         | 2   |  |
| 12.  | King Pin and Tow Bar Adapter Kit              | TC-410         | 1   |  |
| 13.  | Inclinometer Kit                              | TC-2010        | 1   |  |
| 14.  | Wheel Alignment Software                      | TC-700-V.2.0.0 | 1   |  |
| 15.  | USB Cable 1.8m                                | TC-361         | 1   |  |
| 16.  | User Manual for Camera Wheel Alignment System | 19100          | 1   |  |