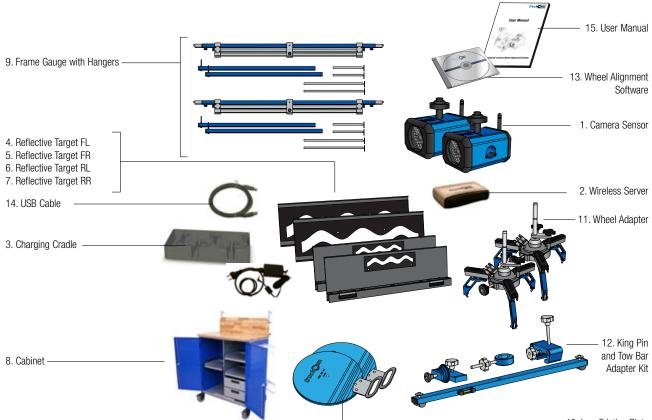

## TruckCam Camera Wheel Alignment Advanced System, TC-2003:

| ITEM | PRODUCT                                       | PRODUCT NUMBER | QTY |
|------|-----------------------------------------------|----------------|-----|
| 1.   | Camera Sensor                                 | TC-256         | 2   |
| 2.   | Wireless Server                               | TC-305         | 1   |
| З.   | Charging Cradle                               | TC-395         | 1   |
| 4.   | Reflective Target FL                          | TC-216-10      | 1   |
| 5.   | Reflective Target FR                          | TC-216-20      | 1   |
| 6.   | Reflective Target RL                          | TC-216-30      | 1   |
| 7.   | Reflective Target RR                          | TC-216-40      | 1   |
| 8.   | Cabinet for System Parts                      | TC-504         | 1   |
| 9.   | Frame Gauge with Hangers L=320 and L=620      | TC-102         | 2   |
| 10.  | Low Friction Plate                            | TC-152         | 2   |
| 11.  | Wheel Adapter 12" - 24"                       | TC-150         | 2   |
| 12.  | King Pin and Tow Bar Adapter Kit              | TC-410         | 1   |
| 13.  | Wheel Alignment Software                      | TC-700-V.2.0.0 | 1   |
| 14.  | USB Cable 1.8m                                | TC-361         | 1   |
| 15.  | User Manual for Camera Wheel Alignment System | 19100          | 1   |