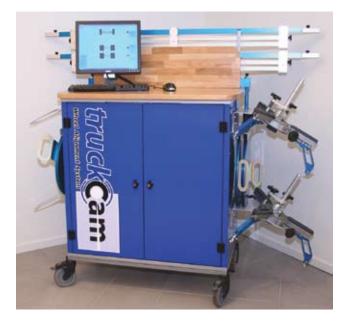

## TruckCam Camera Wheel Alignment Advanced System

TC-2003

The digital TruckCam Camera Wheel Alignment Systems are the most advanced systems on the world market. With the integrated gyro and inclinometers, precise and accurate measurements are guaranteed. The systems can be used for measuring all wheel angles on commercial (heavy duty) vehicles, such as agricultural vehicles, buses, mobile cranes, trucks, trailers and vans. The computer program guides the user through the measuring process and prints out exact measuring reports before and after alignment.

## Main advantages of the TruckCam Systems are:

- The combination of camera, gyro and inclinometers provides the highest accuracy and repeatability.
- The TruckCam Systems are able to compensate influences from floor/ground and/or tires.
- Very fast operating time based on rolling method technology
- Wireless communication allows highest flexibility
- Live reading of values during adjustment
- Mistakes during operation reduced to a minimum